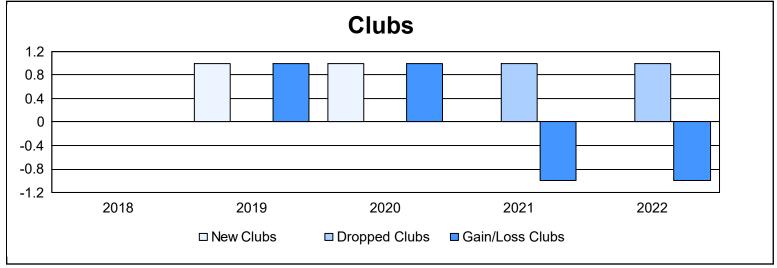

District 110CW As of June 2022 Cumulative

| Year      | New<br>Clubs | Dropped<br>Clubs | Gain/<br>Loss<br>Clubs | New<br>Members | Charter<br>Members | Reinstate<br>Members | Transfer<br>Members | Total<br>Member<br>Added | Total<br>Members<br>Dropped | Gain/<br>Loss<br>Members |
|-----------|--------------|------------------|------------------------|----------------|--------------------|----------------------|---------------------|--------------------------|-----------------------------|--------------------------|
| 2017-2018 | 0            | 0                | 0                      | 110            | 0                  | 22                   | 12                  | 144                      | 153                         | -9                       |
| 2018-2019 | 1            | 0                | 1                      | 100            | 21                 | 8                    | 16                  | 145                      | 198                         | -53                      |
| 2019-2020 | 1            | 0                | 1                      | 138            | 23                 | 10                   | 13                  | 184                      | 155                         | 29                       |
| 2020-2021 | 0            | 1                | -1                     | 51             | 0                  | 13                   | 5                   | 69                       | 140                         | -71                      |
| 2021-2022 | 0            | 1                | -1                     | 64             | 0                  | 9                    | 4                   | 77                       | 163                         | -86                      |
| Average   | 0            | 0                | 0                      | 93             | 9                  | 12                   | 10                  | 124                      | 162                         | -38                      |