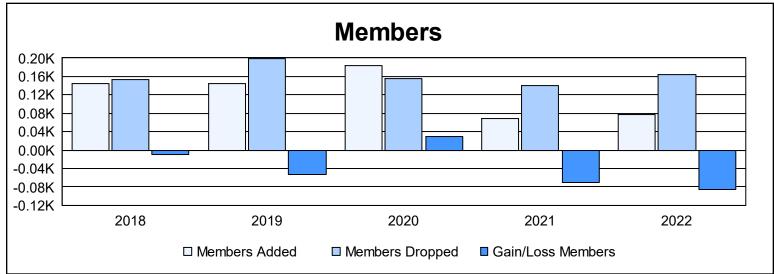

District 110CW As of June 2022 Cumulative

| Year      | New<br>Clubs | Dropped<br>Clubs | Gain/<br>Loss<br>Clubs | New<br>Members | Charter<br>Members | Reinstate<br>Members | Transfer<br>Members | Total<br>Member<br>Added | Total<br>Members<br>Dropped | Gain/<br>Loss<br>Members |
|-----------|--------------|------------------|------------------------|----------------|--------------------|----------------------|---------------------|--------------------------|-----------------------------|--------------------------|
| 2017-2018 | 0            | 0                | 0                      | 110            | 0                  | 22                   | 12                  | 144                      | 153                         | -9                       |
| 2018-2019 | 1            | 0                | 1                      | 100            | 21                 | 8                    | 16                  | 145                      | 198                         | -53                      |
| 2019-2020 | 1            | 0                | 1                      | 138            | 23                 | 10                   | 13                  | 184                      | 155                         | 29                       |
| 2020-2021 | 0            | 1                | -1                     | 51             | 0                  | 13                   | 5                   | 69                       | 140                         | -71                      |
| 2021-2022 | 0            | 1                | -1                     | 64             | 0                  | 9                    | 4                   | 77                       | 163                         | -86                      |
| Average   | 0            | 0                | 0                      | 93             | 9                  | 12                   | 10                  | 124                      | 162                         | -38                      |